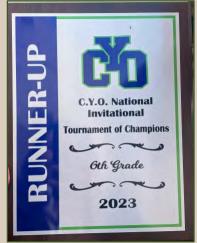

### CONGRATULATIONS TO THE 6<sup>TH</sup> GRADE BOYS' BASKETBALL TEAM.

Congratulations to the 6th Grade Boys' Basketball Team! This weekend they competed at Nationals and were the Runner-Up.