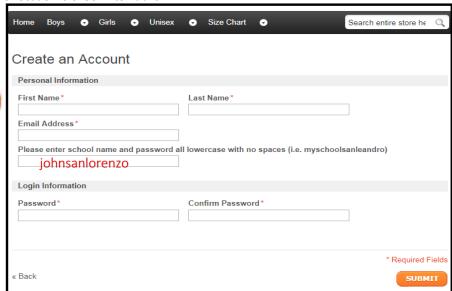

#### **REGULATION UNIFORMS for 2024-2025**

All uniform orders need to be placed on-line or by phone

Store Location is CLOSED to Public

| L | 1      | Go to bancroft-uniforms.com                                                                                                                                                                                                                                                                                                                                                                                                                                                                                | Home                                                                                                                                              | Bove    | •    | ١, |
|---|--------|------------------------------------------------------------------------------------------------------------------------------------------------------------------------------------------------------------------------------------------------------------------------------------------------------------------------------------------------------------------------------------------------------------------------------------------------------------------------------------------------------------|---------------------------------------------------------------------------------------------------------------------------------------------------|---------|------|----|
|   | 2      | Make an account by clicking Log In (right corner)                                                                                                                                                                                                                                                                                                                                                                                                                                                          | Tionic                                                                                                                                            | Doys    | _    |    |
|   | 3      | Create an Account by entering you FIRST NAME,<br>LAST NAME, EMAIL and School Password<br>johnsanlorenzo                                                                                                                                                                                                                                                                                                                                                                                                    |                                                                                                                                                   |         |      |    |
| l | 4      | Enter your own personal password Click                                                                                                                                                                                                                                                                                                                                                                                                                                                                     | First N                                                                                                                                           | lame*   |      |    |
|   |        | When you log in your school name will appear                                                                                                                                                                                                                                                                                                                                                                                                                                                               | Email                                                                                                                                             | Address | *    |    |
|   |        | St. John School                                                                                                                                                                                                                                                                                                                                                                                                                                                                                            |                                                                                                                                                   |         |      |    |
|   |        | Click on your School Name                                                                                                                                                                                                                                                                                                                                                                                                                                                                                  |                                                                                                                                                   |         |      |    |
|   |        | Click on Grade level                                                                                                                                                                                                                                                                                                                                                                                                                                                                                       |                                                                                                                                                   | JOHILIS | arno | 11 |
|   |        | reate an Account by entering you FIRST NAME, AST NAME, EMAIL and School Password johnsanlorenzo Inter your own personal password Click Then you log in your school name will appear John School Ick on your School Name Ick on Grade level Ick on Boy or Girl Ich or Optional Items will appear - Please see your school Handbook for specific rules on daily wear items  The Accept:  Create an A  Personal Information  First Name*  Please enter school johnsar  Login Information Password*  Password* | tion                                                                                                                                              |         |      |    |
|   | Requir | ed or Optional Items will appear - Please see your school Handbook                                                                                                                                                                                                                                                                                                                                                                                                                                         | Click Personal Information  Click Personal Information  First Name*  Email Address*  Please enter school  johnsanlo  Login Information  Password* |         |      |    |
|   |        | We Accept:                                                                                                                                                                                                                                                                                                                                                                                                                                                                                                 |                                                                                                                                                   |         |      |    |
|   |        | Visa Mastercard Discover American Express                                                                                                                                                                                                                                                                                                                                                                                                                                                                  |                                                                                                                                                   |         |      |    |