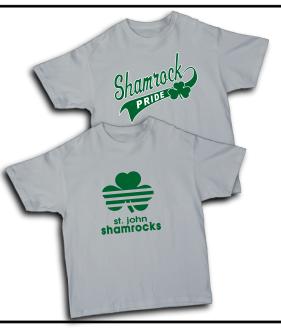

#### Last Shamrock Shop of the Year!

The deadline to turn in orders is **12/15/2017!** Don't miss having your Shamrock gear ready for Catholic School's Week in January! Order now to wear your Shamrock Pride gear delivered by 1/19/2018!

# Shaurock Shop S

HOODIE'S

Design A

\$25ea

Design B

Shamrock

\$ 2 st. John shamrocks

Design: Shamrocks

\*add \$3 for 2XL and bigger Design: Pride

# T-SHIRTS \$15ea

ADULT WOMEN'S V-NECK SHIRTS \$16

\*add \$3 for 2XL and bigger

Rhinestone V-neck shirt

Beanie \$17

\*add \$3 for 2XL and bigger

### Shamrock Shop

Order due date: December 15<sup>th</sup>
Order delivery date: January 19<sup>th</sup>
Submit orders to the office ATTN: Kristen Elliott
Questions? kelliott@csdo.org

| Colors Available                                                                        | <b>:</b> :      | Gray             |           |           | Green     |          |           |          |                 |    |
|-----------------------------------------------------------------------------------------|-----------------|------------------|-----------|-----------|-----------|----------|-----------|----------|-----------------|----|
| Sizes Available:                                                                        | YXS             | YS               | YM        | YL        | YXL       | AS       | AM        | AL       | AXL             |    |
|                                                                                         | A2XI            | L                | A3XI      | _         | A4XL      | (ad      | ld \$3 to | cost for | 2XL+)           |    |
| Crew Neck T-                                                                            | Shirt           | \$15 qu:         | antity _  | Si2       | ze        | _ color  | d         | esign _  |                 |    |
| Women's V-No                                                                            | eck T           | -Shirt (         | \$16 qua  | ntity     | size      | <u>;</u> | _ color_  | d        | esign           |    |
| Hooded Sweat                                                                            | shirt-          | \$25 qu          | ıantity _ | S         | ize       | _ colo   | r         | design _ |                 |    |
| Full Zip Up H                                                                           | oodie           | (design          | on the    | back) \$  | \$27 quan | tity     | size      | color_   | design _        |    |
| Block Letter (S                                                                         | SJCS)           | Hoode            | ed Swea   | itshirt ( | \$35 quan | tity     | size      |          | color           |    |
| Women's Shan<br>*available in gre                                                       |                 |                  | stone S   | hirt- \$2 | 20 quanti | ty       | size      | 0        | color*          |    |
| Beanie (green v                                                                         | v/shar          | nrocks           | embroi    | dered) (  | \$17 quan | tity     |           |          |                 |    |
| **NEW**                                                                                 |                 |                  |           |           |           |          |           |          |                 |    |
| <b>DECAL</b> quar<br>Green or White<br>Forest Green or<br>All decals are es<br>windows) | Glitte<br>White | er \$10<br>e \$8 | O         |           |           |          |           |          | rface (ideal fo | or |
| Child's Name _                                                                          |                 |                  |           |           |           | Grad     | e         |          |                 |    |
| Email Address _                                                                         |                 |                  |           |           |           |          |           |          |                 |    |
| Total Amount \$ Make checks pa                                                          |                 |                  |           |           |           |          |           |          |                 |    |