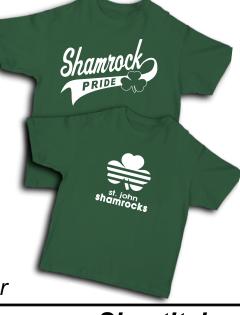

#### Last Shamrock Shop of the Year!

The deadline to turn in orders is **12/15/2017!** Don't miss having your Shamrock gear ready for Catholic School's Week in January! Order now to wear your Shamrock Pride gear delivered by 1/19/2018!

# Shaurock Shop S

HOODIE'S

Design A

\$25ea

Design B

Shamrock

\$ 2 st. John shamrocks

Design: Shamrocks

\*add \$3 for 2XL and bigger Design: Pride

# T-SHIRTS \$15ea

ADULT WOMEN'S V-NECK SHIRTS \$16

\*add \$3 for 2XL and bigger

Rhinestone V-neck shirt

Beanie \$17

\*add \$3 for 2XL and bigger

### Shamrock Shop

Order due date: December 15<sup>th</sup>
Order delivery date: January 19<sup>th</sup>
Submit orders to the office ATTN: Kristen Elliott
Questions? kelliott@csdo.org

| Colors Available                                                                        | <b>:</b> :      | Gray             |           |           | Green     |          |           |          |                 |    |
|-----------------------------------------------------------------------------------------|-----------------|------------------|-----------|-----------|-----------|----------|-----------|----------|-----------------|----|
| Sizes Available:                                                                        | YXS             | YS               | YM        | YL        | YXL       | AS       | AM        | AL       | AXL             |    |
|                                                                                         | A2XI            | L                | A3XI      | _         | A4XL      | (ad      | ld \$3 to | cost for | 2XL+)           |    |
| Crew Neck T-                                                                            | Shirt           | \$15 qu:         | antity _  | Si2       | ze        | _ color  | d         | esign _  |                 |    |
| Women's V-No                                                                            | eck T           | -Shirt (         | \$16 qua  | ntity     | size      | <u>;</u> | _ color_  | d        | esign           |    |
| Hooded Sweat                                                                            | shirt-          | \$25 qu          | ıantity _ | S         | ize       | _ colo   | r         | design _ |                 |    |
| Full Zip Up H                                                                           | oodie           | (design          | on the    | back) \$  | \$27 quan | tity     | size      | color_   | design _        |    |
| Block Letter (S                                                                         | SJCS)           | Hoode            | ed Swea   | itshirt ( | \$35 quan | tity     | size      |          | color           |    |
| Women's Shan<br>*available in gre                                                       |                 |                  | stone S   | hirt- \$2 | 20 quanti | ty       | size      | 0        | color*          |    |
| Beanie (green v                                                                         | v/shar          | nrocks           | embroi    | dered) (  | \$17 quan | tity     |           |          |                 |    |
| **NEW**                                                                                 |                 |                  |           |           |           |          |           |          |                 |    |
| <b>DECAL</b> quar<br>Green or White<br>Forest Green or<br>All decals are es<br>windows) | Glitte<br>White | er \$10<br>e \$8 | O         |           |           |          |           |          | rface (ideal fo | or |
| Child's Name _                                                                          |                 |                  |           |           |           | Grad     | e         |          |                 |    |
| Email Address _                                                                         |                 |                  |           |           |           |          |           |          |                 |    |
| Total Amount \$ Make checks pa                                                          |                 |                  |           |           |           |          |           |          |                 |    |