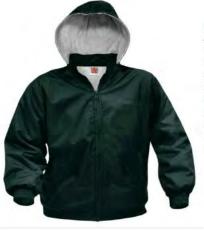

Sample available in school office

YXXS - 4 YXS - 5/6 YS - 7/8 YM - 10/12 YL - 14/16 YXL - 18/20

Details: A+ Fabrics<sup>a</sup> throughout Shell: 100% water-repellant nylon. Fleece body lining: 76% A+ polyester, 12% rayon, 12% cotton Sleeve lining: 100% A+ nylon Sleeve padding: 100% Hollofil Elasticized cuff bands Full zip front Zip-off fleece-lined hood 2 zippered welt pockets Inside Velcro pocket