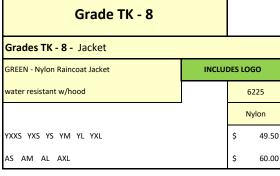

Sample available in school office

YXXS - 4 YXS - 5/6 YS - 7/8 YM - 10/12 YL - 14/16 YXL - 18/20

Details: A+ Fabrics<sup>a</sup> throughout Shell: 100% water-repellant nylon. Fleece body lining: 76% A+ polyester, 12% rayon, 12% cotton Sleeve lining: 100% A+ nylon Sleeve padding: 100% Hollofil Elasticized cuff bands Full zip front Zip-off fleece-lined hood 2 zippered welt pockets Inside Velcro pocket