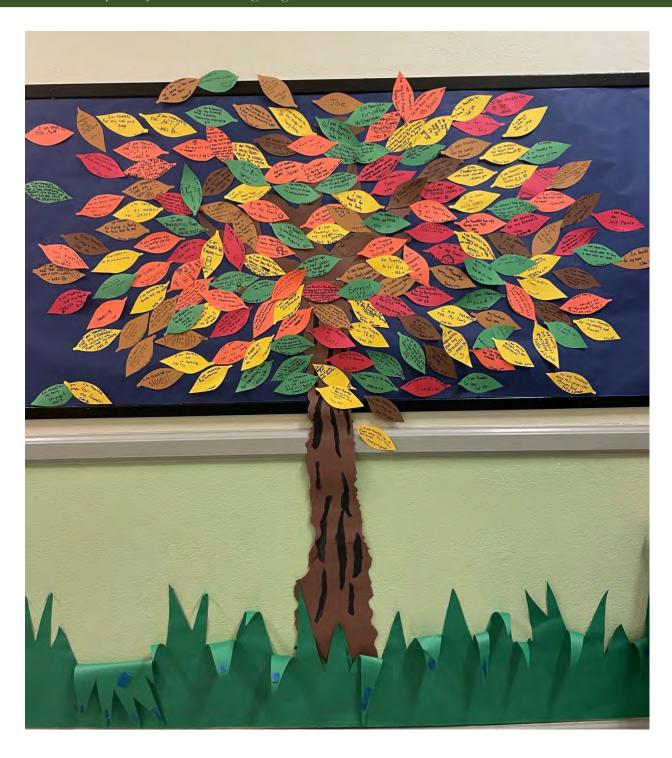

# **HAPPY THANSGIVING:**

School wide, students have been focused on gratitude in the spirit of Thanksgiving and contributed to a Gratitude Tree, for which they wrote on leaves a list of things for which they are grateful. We wish our whole school community a very blessed Thanksgiving!