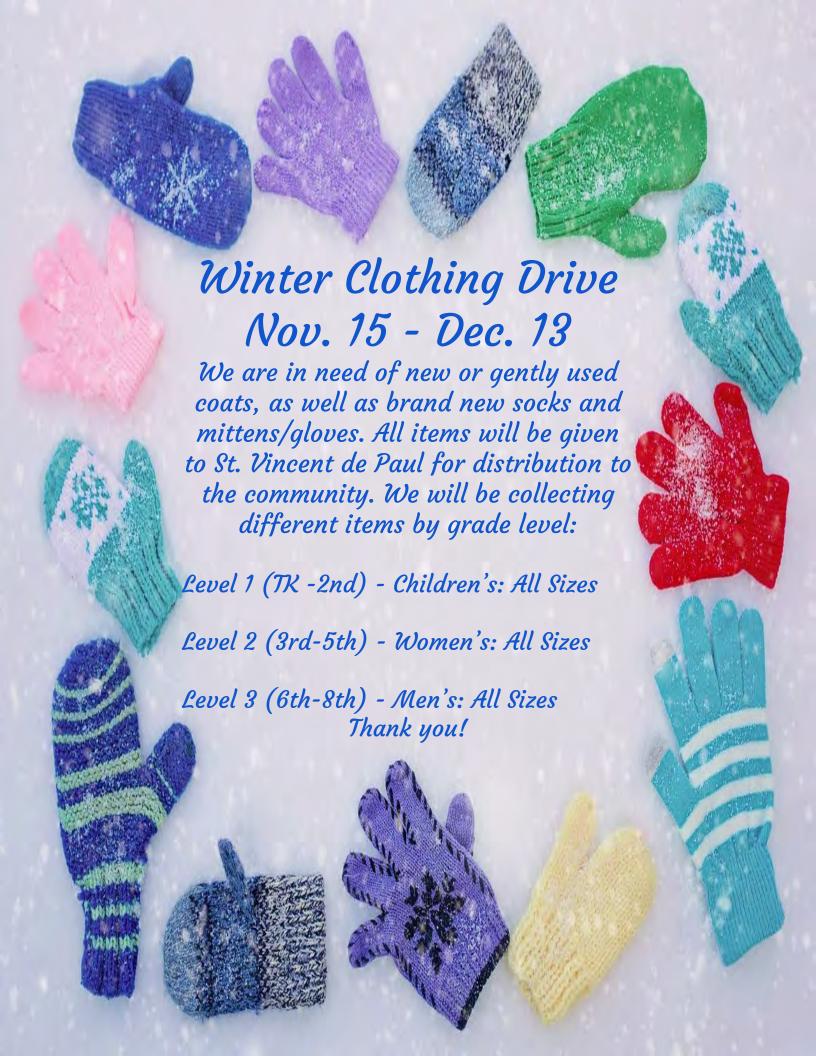

# **SCHOOL SERVICE PROJECT:**

Winter Clothing Drive

This year, in place of a canned food drive, we will be collecting winter clothing items that can be shared with in need community members. We are supporting St. Vincent de Paul with their efforts this holiday season. Please see the attached flyer, as specific items are requested from each level. Thank you for considering how your family can be of service!