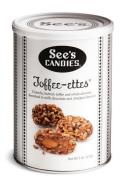

1 lb \$23.50 #50330

Toffee-ettes®

Crunchy toffee, milk chocolate and almonds.

1 lb \$23.50 #316

Winter Wonderland Box

The ultimate stocking stuffer. 4 oz \$8.00 #9722

Mini Bells & Holly Assortment

An irresistible treat. 4 oz \$8.00 #9717