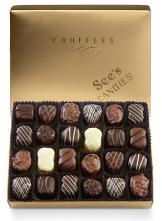

Delivered in seasonal wrap.

1 lb \$23.50 #50326

Truffles
Wonderfully decadent and rich.
1 lb \$26.75 #902

Peanut Brittle
Buttery, crunchy and irresistible.
1 lb 8 oz \$23.25 #355

Dark Chocolates

A taste of cacao in every bite. Delivered in seasonal wrap.