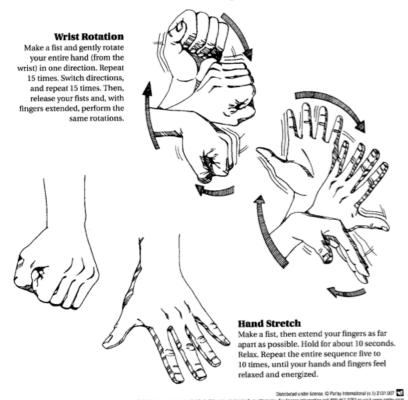

## Exercises to Prevent Cumulative Trauma Disorders

Hand exercises play an important part in preventing cumulative trauma disorders. Do the following two exercises daily to strengthen wrist and hand muscles and to relieve the strain of performing repetitive motions.