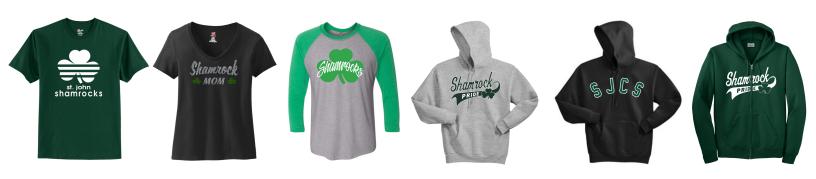

# Shamrock Shop

Visit our new website:

## www.sjcsshamrockshop.weebly.com

You cannot pay for orders on this site or order from this site directly. You will need to fill out the order form by clicking the link on the home page. All payments must be submitted to the school office on or before the order due date each month. Once you complete the order form below, please print your confirmation email and submit it to the office with payment.

Checks made out to SJCS or cash accepted.

Submit orders to the office ATTN: Kristen Elliott Questions? kelliott@csdo.org

Order Due Date: May 10th

Deliver Date: May 31st