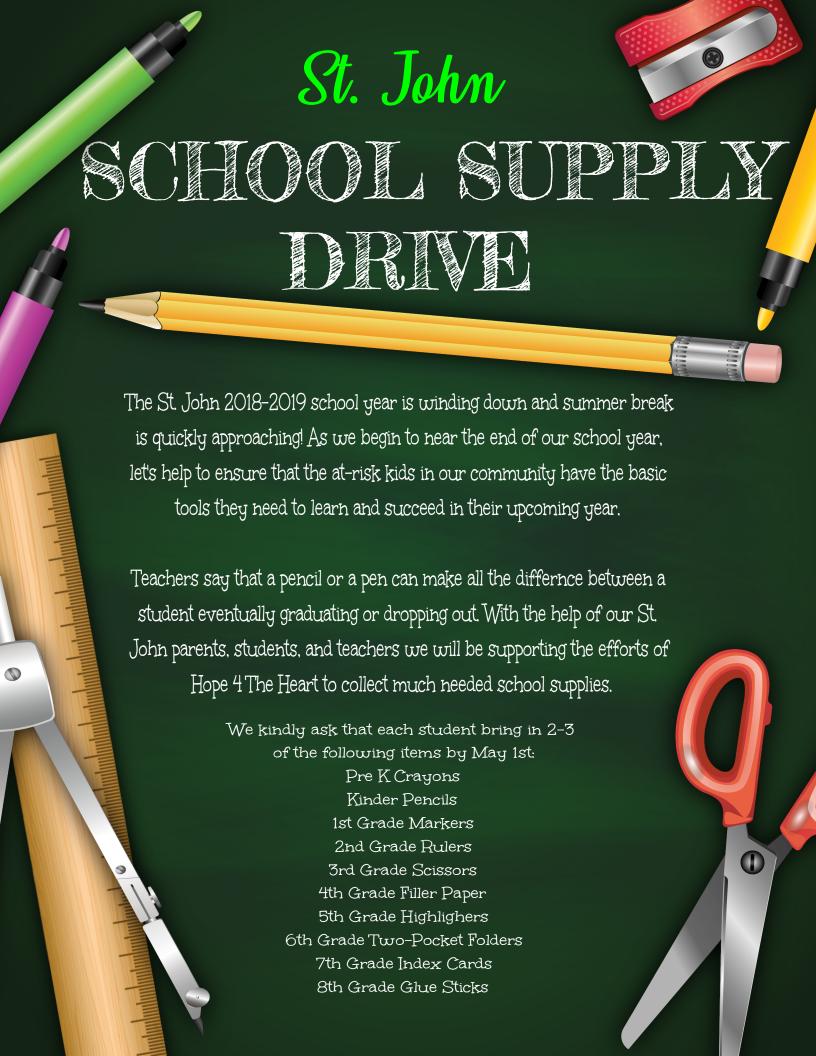

### Important Dates for the 2019-2020 School Year

### 2019

8/19- First day of school

8/19-8/21: Noon dismissal days

9/2- No school (Labor Day)

9/19- Noon dismissal (Disaster drill @ noon)

9/20- No school (Elementary Staff Day: Diocesan-wide)

10/9-10/11: Noon dismissal days (Parent/Teacher

Conferences)

10/14- No school (Columbus Day)

10/31- Noon dismissal (Halloween)

11/6- Noon dismissal (Faculty meeting)

11/11- No school (Veteran's Day)

11/25-11/29: No school (Thanksgiving break)

12/20- Noon dismissal (NO after school SEP)

12/23/2019-1/3/2020: No school (Christmas break)

### 2020

1/8- Noon dismissal (Teacher inservice)

1/15- Noon dismissal (Faculty meeting)

1/17- No school (Elementary Staff Day: Diocesan-wide)

1/20- No school (Martin Luther King Jr. Day)

1/31- Noon dismissal (Olympic Day)

2/12- Noon dismissal (Teacher inservice)

2/17- No school (Presidents' Day)

3/30- No school (Cesar Chavez Day observed)

4/9- Noon dismissal (Holy Thursday)

4/10-4/17: No school (Easter Break)

4/29- Noon dismissal (Teacher inservice)

5/6- Noon dismissal (Teacher inservice)

5/22- Noon dismissal

5/25- No school (Memorial Day)

6/4- Noon dismissal (Field Day)

6/5- Noon dismissal (Last day of school- NO after school SEP)

Dates as of April 2019, subject to change as necessary