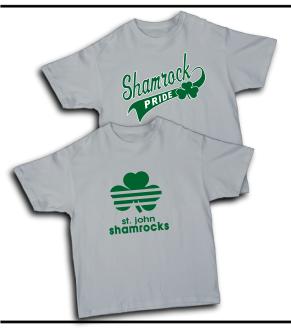

# Shamrock Shop

HOODIE'S

\$25ea

FULL-ZIP HOODIE with Logo on back

\$27

\*add \$3 for 2XL and bigger Design: Pride

T-SHIRTS \$15ea

ADULT WOMEN'S V-NECK SHIRTS \$16