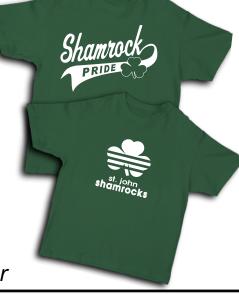

# Shamrock Shop

HOODIE'S

\$25ea

FULL-ZIP HOODIE with Logo on back

\$27

\*add \$3 for 2XL and bigger Design: Pride

T-SHIRTS \$15ea

ADULT WOMEN'S V-NECK SHIRTS \$16