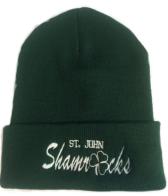

\*add \$3 for 2XL and bigger

Rhinestone V-neck shirt

Beanie \$17

Simstitch **Block Letter** Hoodie \$35 SJES \*add \$3 for 2XL and bigger

Design #1 SSJCS FAMILY SS

SJCŚ

Design #2

We Are Shamrocks!