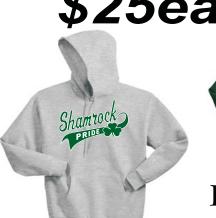

# Shamrock Shop

HOODIE'S

\$25ea

FULL-ZIP HOODIE with Logo on back

\$27

\*add \$3 for 2XL and bigger Design: Pride

T-SHIRTS \$15ea

ADULT WOMEN'S V-NECK SHIRTS \$16