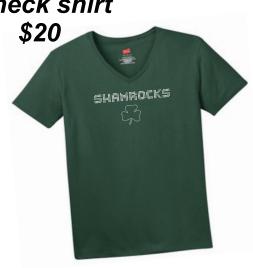

\*add \$3 for 2XL and bigger

Rhinestone V-neck shirt

Beanie \$17

Simstitch **Block Letter** Hoodie \$35 SJES \*add \$3 for 2XL and bigger

Design #1 SSJCS FAMILY SS

SJCŚ

Design #2

We Are Shamrocks!