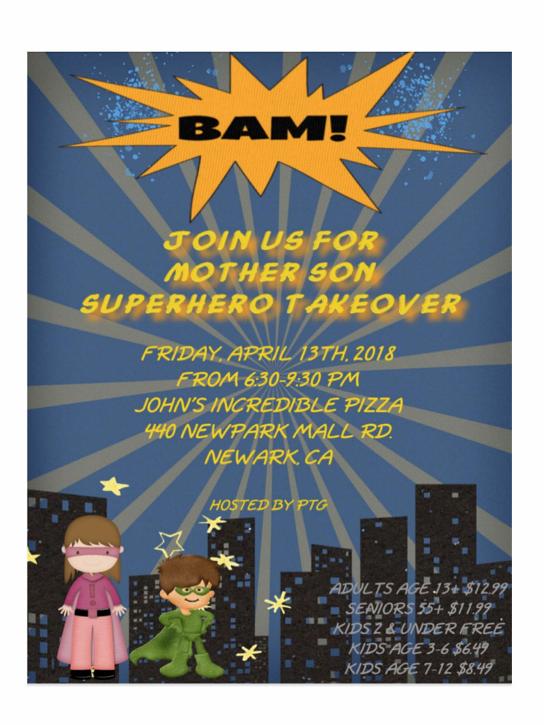

-----------------|
| ☐ I will pick up my Scrip Order at the school office              | □ I will pick up my Scrip Order at SEP                    |
| □ Please send home Scrip Order with eldest child                  |                                                           |
|                                                                   |                                                           |
| Purchased By (please print)                                       | Phone #                                                   |
| I understand that Scrip is like cash and St. John Catholic School | is not responsible if your Scrip order is lost or stolen. |
| Signature                                                         | Date                                                      |















The Jr. NBA presented by Under Armour is the NBA's youth basketball participation program for boys and girls ages 6-14 that teaches the fundamentals and values of the game at the grassroots level to help grow and improve the youth basketball experience for all.

### PARENTS WILL RECEIVE:

- Jr. NBA Welcome Letter & Sticker
- Newsletters and information about national network of Jr. NBA programs and events
- Discount on NBAStore.com
- Access to the Jr. NBA's online curriculum and instructional resources

REGISTER YOUR CHILD TODAY at JrNBA.com!











# Come Play with the NBA!

JrNBA.com











# SOUTHERN ALAMEDA COUNTY YOUTH SOCCER LEAGUE 2018 SIGNUPS

Registration is open to all families in the Alameda County Area

### **MARCH MADNESS**

\*\$15 off registration fee du