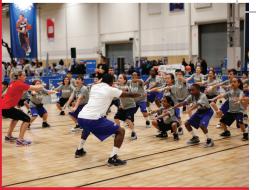

The Jr. NBA presented by Under Armour is the NBA's youth basketball participation program for boys and girls ages 6-14 that teaches the fundamentals and values of the game at the grassroots level to help grow and improve the youth basketball experience for all.

### PARENTS WILL RECEIVE:

- Jr. NBA Welcome Letter & Sticker
- Newsletters and information about national network of Jr. NBA programs and events
- Discount on NBAStore.com
- Access to the Jr. NBA's online curriculum and instructional resources

REGISTER YOUR CHILD TODAY at JrNBA.com!

# Come Play with the NBA!

JrNBA.com