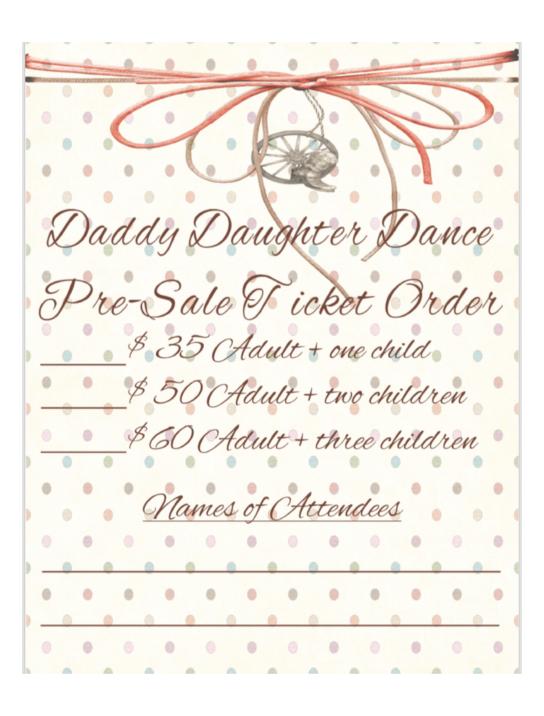

### St. John Catholic School 2017-2018 **Yearbook**

### On Sale NOW!

### COST

Orders placed from March 14, 2018- April 30, 2018- \$30 Orders placed from May 1, 2018-May 15, 2018- \$35

How to place an order:

Go online and make a payment